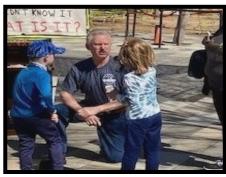

Klyde Warren Park Social Distancing but still sharing Jesus!

Sharing the Gospel at Pegasus Park downtown Dallas. Thankful!

So exciting to see little ones hearing about Jesus!!!!!

Love how the riddles on the board draw crowds!