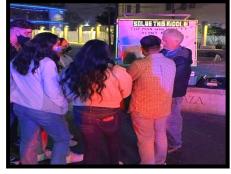

MINISTRY EXPENSE box on the Response Coupon, enter the amount of your EXTRA GIFT and send it to the OAC office in the enclosed envelope. This option is also available on-line.

Jesus to Muslims!!!!!

I hadn't been on the street for a while because so few people where out due to Covid. SO glad to be back!