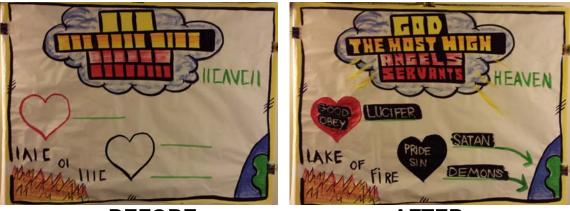

BEFORE

AFTER

- A). In all the universe **GOD** rules. No one is greater than God.
- B). Therefore, another name for God is **THE MOST HIGH**. God is the boss and in control of all things. God is higher than the president, angels, and even the devil. Who is the devil, and where did he come from?
- C). In **HEAVEN** God wanted to make spirit beings to help him run the universe and the world he was going to make. So, in Heaven probably before God created the world, God make spirit creatures called **ANGELS**. The angels watched God alone make the world, and saw He was The Most High.
- D). What is the purpose of the angels God made? Angels were made to be His SERVANTS. God says "Do this..." and they do it for him. If God wants to bring a message to someone, often God would send an angel. Angels are also very powerful.
- E). All the angels God made in the beginning were **GOOD**, and were made to **OBEY** God in everything He commanded (Note: make sure you use black paint to paint over the wax words. Then you can fill in with red the heart).

- F). One of the highest ranking angels God created was named LUCIFER. Lucifer had access to the throne of God and saw how much power and authority God had. In Lucifer's heart he began to say, "I want to be like God, I want to take over God's throne etc." When Lucifer did this, PRIDE was found in his heart, and Lucifer committed the very first SIN against God.
- G). Lucifer's sin was flat out rebellion. Now Lucifer's name would be changed to SATAN which means adversary. God now has an enemy. Multitudes of other angels saw what Lucifer had done, and instead of choosing God, they chose to follow Satan in his rebellion. Now these bad angels are called DEMONS. Now as a punishment God would not allow them to stay in Heaven, so by this time the earth was created, and God CAST THEM DOWN TO THE EARTH (draw in green arrows)
  - 1). How many kids here believe in ghosts. What are ghosts? From what I have taught you, where are are the demons and devil still today (many will say hell)? They are still on the earth where God put them. And because many people don't know the truth about bad angels, these bad angels appear to people and trick them, and people call them ghosts, but they are really demons or bad fallen angels. Demons have powers to make themselves look like people, children, animals, and can even talk. Never look for ghosts or talk to them, because all they are are demons who hate God and hate you. If you ever see something that scares you, call out to Jesus to take it away and protect you. Also, never watch scary or horror movies. The people who make those movies are influenced by demons and those movies open up a spiritual door for demons to enter your home.
- H). Once Satan and Demons rebelled against God, God created a place of torment called **THE LAKE OF FIRE** in which one day that will be Satan's forever place of punishment. Right now, Satan is on the earth trying to steal, kill and destroy peoples lives. He is a liar and wants people to not trust in God and trust His Word the Bible.